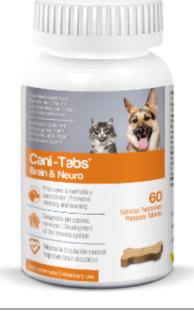

# **CANI-TABS® BRAIN & NEURO**

## **Palatable tablets**

Nutritional Supplement Promoting Health and Functioning of the Brain and Nervous System

### **Commercial Presentation**

Bottle x 100 tablets, Bottle x 60 tablets,