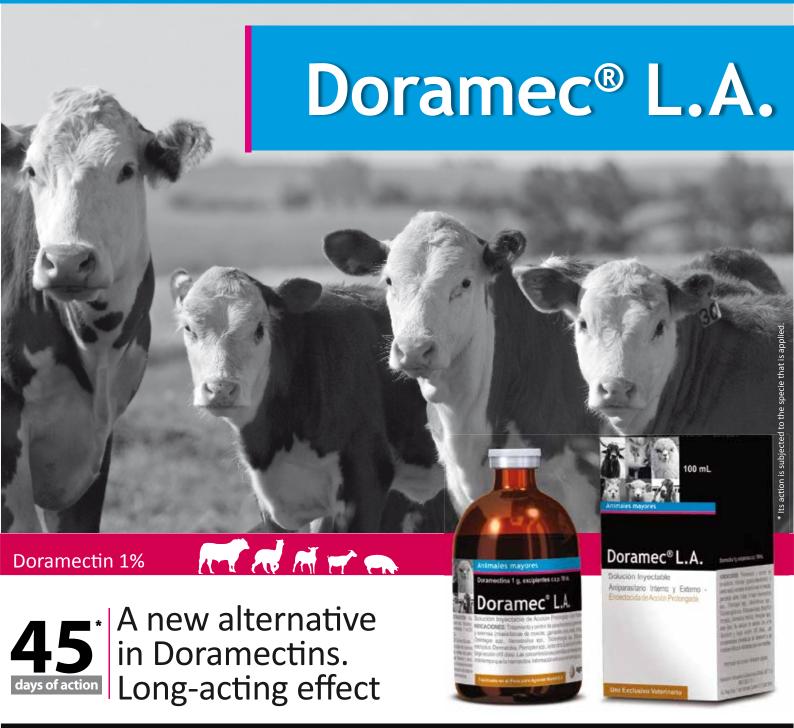

## Doramec® L.A.

Long-lasting endectocide action Easy to inject

### **LONG AND PERSISTANT ACTIVITY**

Due to its lipid solubility, volume of distribution and slow releasing vehicle, Doramec® L.A. stays in the body for an extendend period of time.

#### **INDICATIONS**

- Internal parasites: Gastrointestinal and pulmonary nematodes.
- External parasites:
  Fly larvae producer of
  myiasis, scabies, sucking and
  biting lice and ticks:
  Boophilus microplus and
  Amblyomma parvitasum
  useful in the control of horn
  flies.