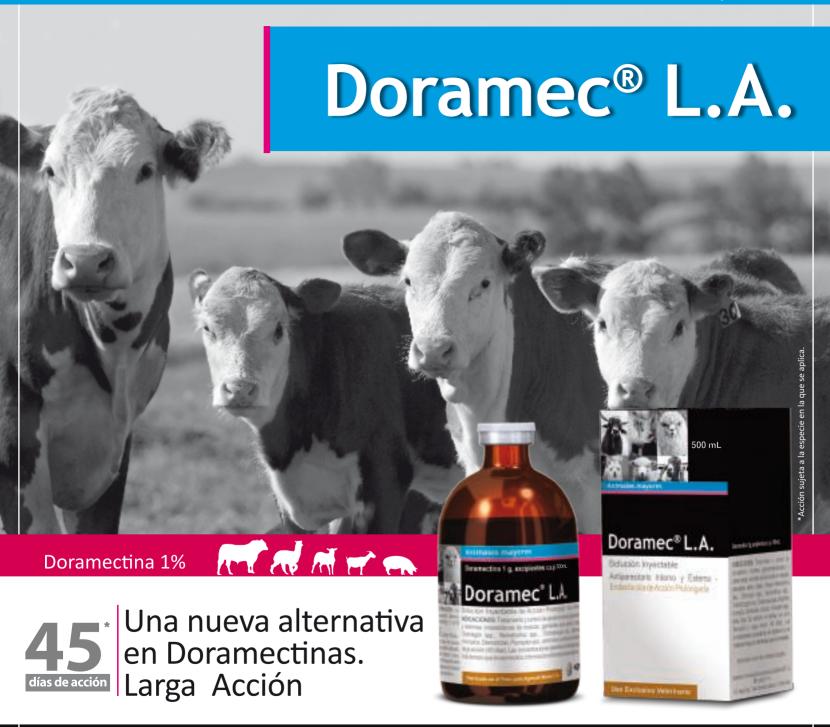

# Doramec® L.A.

Endectocida de acción prolongada fácil de inyectar con amplio margen de seguridad.

### LARGA Y PERSISTENTE ACTIVIDAD

Gracias a su liposolubilidad, gran volumen de distribución y vehículo de lenta liberación, Doramec® L.A. permanece en el organismo por más tiempo.

### **INDICACIONES**

- Parásitos internos:
   Contra nemátodos gastrointestinales
   y pulmonares.
- Parásitos externos:
  Larvas causantes de miasis,
  ácaros de la sarna, piojos
  chupadores y masticadores;
  y garrapatas Boophilus
  microplus y Amblyomma
  parvitasum. También ayuda
  al control de moscas de los
  cuernos.