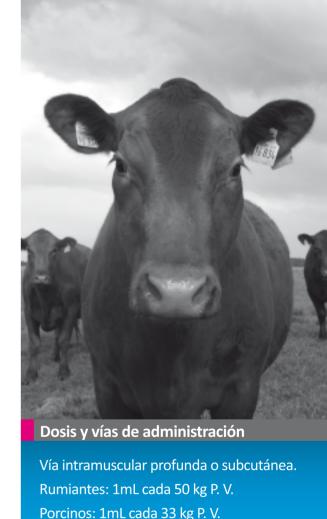

Dosage and administration route

Deep intramuscular or subcutaneous route Ruminants: 1 mL each 50 kg of b.w.

Pigs: 1 mL each 33 kg of b.w.

**Unique** Veterinary Products

agrovetmarket