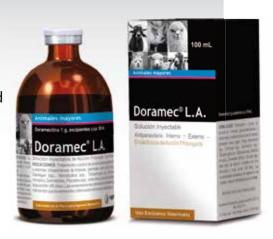

# Doramec® L.A.

Endectocida de acción prolongada fácil de inyectar con amplio margen de seguridad.

## Doramec® L.A.

Long-lasting endectocide action Easy to inject